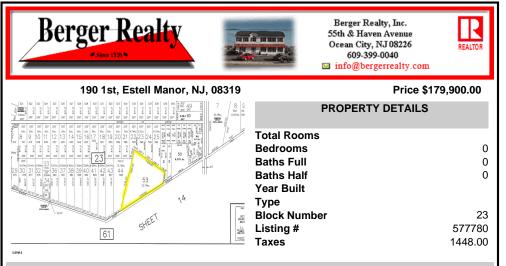

# COMMENTS

Beautiful serene 22.74 acre wooded high and dry land ,great for horses or/and Sports mans paradise. Also subdividable into 4 building lots. Quiet country setting only 15 to 20 minutes from the beaches and shopping centers. Also, 1000 acres across street is state game land not developable....