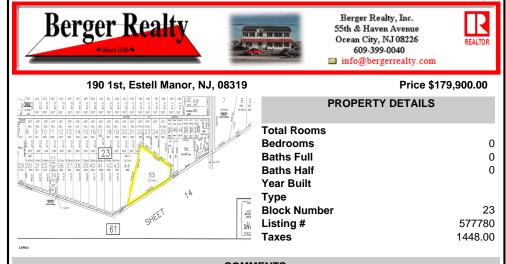

### CONTACT

Scan to see Property page.

Ask for James Monteleone Berger Realty Inc 109 E 55th St., Ocean City Call: Email to: jfm@bergerrealty.com

COMMENTS

Beautiful serene 22.74 acre wooded high and dry land ,great for horses or/and Sports mans paradise. Also subdividable into 4 building lots. Quiet country setting only 15 to 20 minutes from the beaches and shopping centers. Also, 1000 acres across street is state game land not developable....