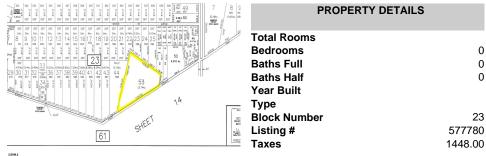

190 1st, Estell Manor, NJ, 08319

Price \$179,900.00

PROPERTY DETAILS

Total Rooms
Bedrooms 0
Baths Full 0
Baths Half 0
Year Built
Type
Block Number 23
Listing # 577780
Taxes 1448.00