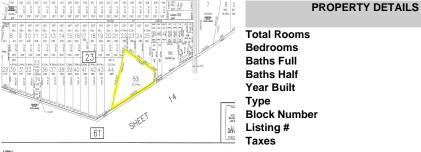

Ocean 17 1670 Boardwalk Ocean City, NJ 08226 609-391-0500 <u>oc17@BergerRealty.com</u>

190 1st, Estell Manor, NJ, 08319

Price \$179,900.00

# **COMMENTS**

Beautiful serene 22.74 acre wooded high and dry land ,great for horses or/and Sports mans paradise. Also subdividable into 4 building lots. Quiet country setting only 15 to 20 minutes from the beaches and shopping centers. Also, 1000 acres across street is state game land not developable....