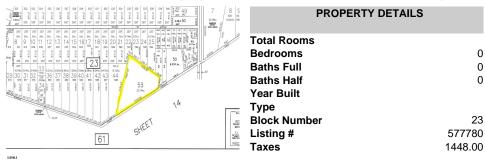

Ocean 17 1670 Boardwalk Ocean City, NJ 08226 609-391-0500 <u>oc17@BergerRealty.com</u>



190 1st, Estell Manor, NJ, 08319

Price \$179,900.00



# **COMMENTS**

Beautiful serene 22.74 acre wooded high and dry land ,great for horses or/and Sports mans paradise. Also subdividable into 4 building lots. Quiet country setting only 15 to 20 minutes from the beaches and shopping centers. Also, 1000 acres across street is state game land not developable....

# **PROPERTY FEATURES**

## CONTACT

Scan to see Property page.

Email to: ceh@bergerrealty.com

Ask for Colin Halliday Berger Realty Inc 1670 Boardwalk, Ocean City Call: 609-335-6702







Ocean 17 1670 Boardwalk Ocean City, NJ 08226 609-391-0500 <u>oc17@BergerRealty.com</u>



0

23

577780

1448.00

Price \$179,900.00

190 1st, Estell Manor, NJ, 08319



# COMMENTS

Beautiful serene 22.74 acre wooded high and dry land ,great for horses or/and Sports mans paradise. Also subdividab