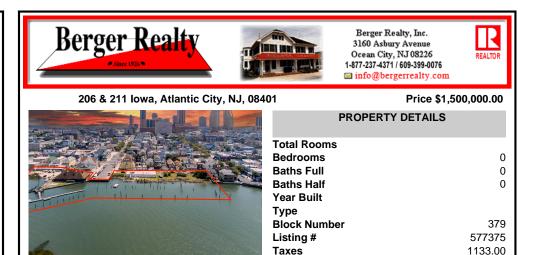

## COMMENTS

APPROXIMATELY 390 FEET ON THE WATER!! CAFRA APPROVED!! Unlock a World of Opportunities! Breathe new life into this once-thriving Marina or reimagine it as a serene waterfront residential community. Positioned across from the historic OLD Bader Field and Baseball Stadium, enjoy easy access to the inlet and back Bays. Discover 12 distinctive lots in total! On the Lake Side. ...

### **PROPERTY FEATURES**