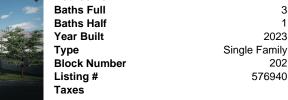

|              | DETAILO       |
|--------------|---------------|
| Total Rooms  | 8             |
| Bedrooms     | 4             |
| Baths Full   | 3             |
| Baths Half   | 1             |
| Year Built   | 2023          |
| Туре         | Single Family |
| Block Number | 202           |
| Listing #    | 576940        |
| Taxes        |               |