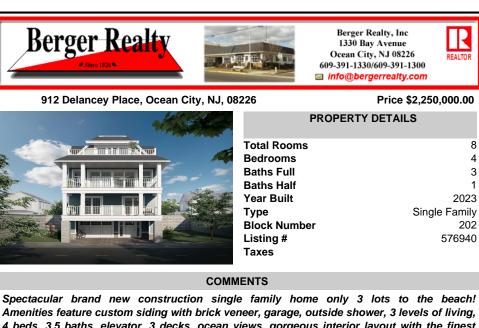

Amenities feature custom siding with brick veneer, garage, outside shower, 3 levels of living, 4 beds, 3.5 baths, elevator, 3 decks, ocean views, gorgeous interior layout with the finest finishes and appointments, gas fireplace, laundry room, and so much more... Located in the

| PROPERTY FEATURES                                     |                                      |                                                                                       |                                                       |
|-------------------------------------------------------|--------------------------------------|---------------------------------------------------------------------------------------|-------------------------------------------------------|
| OutsideFeatures<br>Deck<br>Enclosed Outside<br>Shower | ParkingGarage<br>Attached Garage     | OtherRooms<br>Dining Area<br>Dining Room<br>Laundry/Utility Room<br>Recreation/Family | InteriorFeatures<br>Elevator<br>Kitchen Center Island |
| Heating<br>Gas-Natural                                | Cooling<br>Ceiling Fan(s)<br>Central | HotWater<br>Gas                                                                       | Water<br>Public                                       |
| Sewer<br>Public Sewer                                 |                                      |                                                                                       |                                                       |
| CONTACT                                               |                                      |                                                                                       |                                                       |
| 0                                                     | Ask for Michael Wallitsch            |                                                                                       | Scan to see Property page.                            |