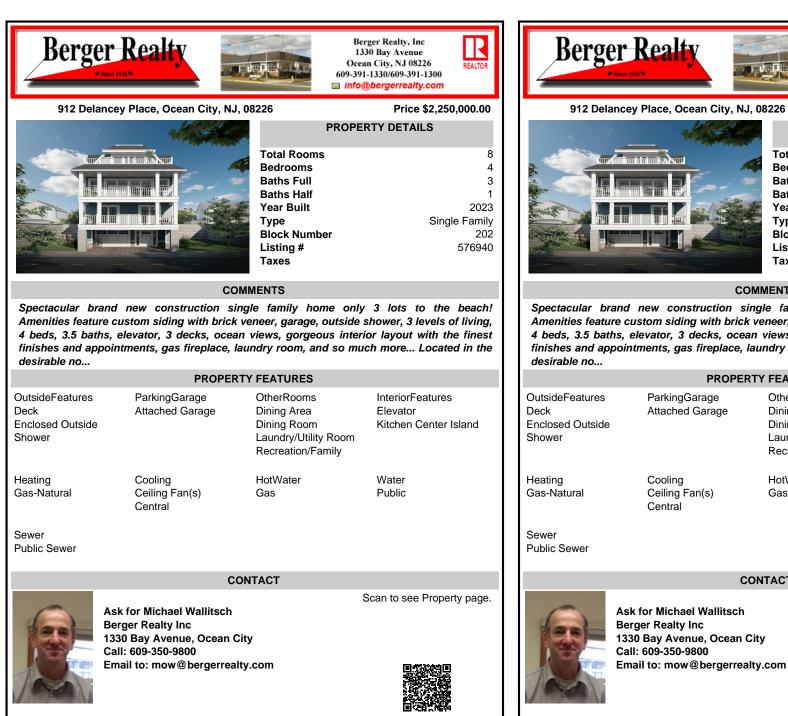

Amenities feature custom siding with brick veneer, garage, outside shower, 3 levels of living, 4 beds, 3.5 baths, elevator, 3 decks, ocean views, gorgeous interior layout with the finest finishes and appointments, gas fireplace, laundry room, and so much more... Located in the

| PROPERTY FEATURES                                     |                                      |                                                                                       |                                                       |
|-------------------------------------------------------|--------------------------------------|---------------------------------------------------------------------------------------|-------------------------------------------------------|
| OutsideFeatures<br>Deck<br>Enclosed Outside<br>Shower | ParkingGarage<br>Attached Garage     | OtherRooms<br>Dining Area<br>Dining Room<br>Laundry/Utility Room<br>Recreation/Family | InteriorFeatures<br>Elevator<br>Kitchen Center Island |
| Heating<br>Gas-Natural                                | Cooling<br>Ceiling Fan(s)<br>Central | HotWater<br>Gas                                                                       | Water<br>Public                                       |
| Sewer<br>Public Sewer                                 |                                      |                                                                                       |                                                       |
| CONTACT                                               |                                      |                                                                                       |                                                       |
| 0                                                     | Ask for Michael Wallitsch            |                                                                                       | Scan to see Property page.                            |