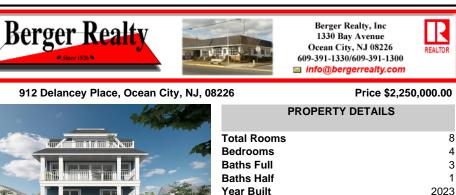

## Price \$2,250,000.00

8

4

|            | Bearbonis    | 4             |
|------------|--------------|---------------|
|            | Baths Full   | 3             |
|            | Baths Half   | 1             |
| 1-1-2-2-2- | Year Built   | 2023          |
|            | Туре         | Single Family |
|            | Block Number | 202           |
|            | Listing #    | 576940        |
|            | Taxes        |               |
|            |              |               |
| COMMENTS   |              |               |
|            |              |               |