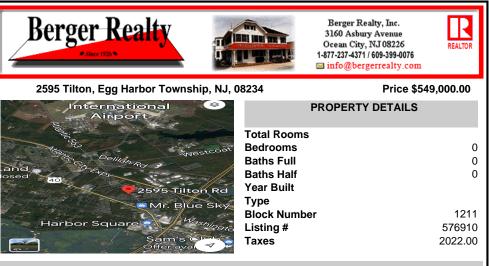

## COMMENTS

Welcome to a prime piece of vacant land nestled in the heart of Egg Harbor Township (EHT). offering a lucrative opportunity for a variety of ventures. This strategically located parcel sits prominently along a highly traveled road, ensuring maximum visibility and accessibility for businesses aiming to capture the attention of a diverse and bustling community. Positioned i...