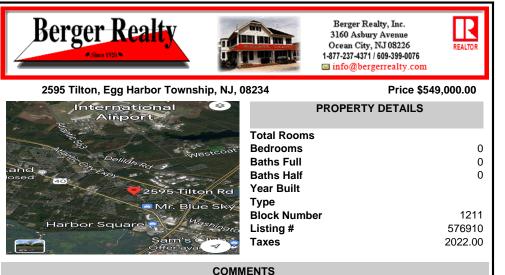

## COMMENTS

Welcome to a prime piece of vacant land nestled in the heart of Egg Harbor Township (EHT). offering a lucrative opportunity for a variety of ventures. This strategically located parcel sits prominently along a highly traveled road, ensuring maximum visibility and accessibility for businesses aiming to capture the attention of a diverse and bustling community. Positioned i...