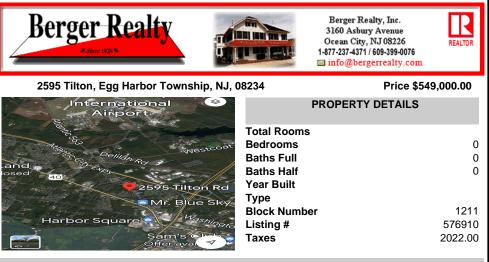

Welcome to a prime piece of vacant land nestled in the heart of Egg Harbor Township (EHT), offering a lucrative opportunity for a variety of ventures. This strategically located parcel sits prominently along a highly traveled road, ensuring maximum visibility and accessibility for businesses aiming to capture the attention of a diverse and bustling community. Positioned i...