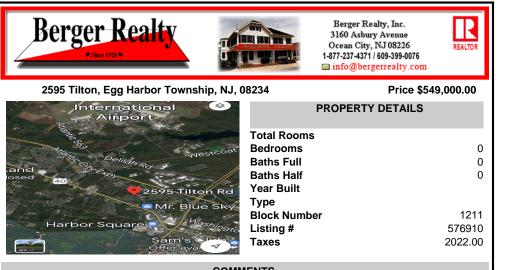

# COMMENTS

Welcome to a prime piece of vacant land nestled in the heart of Egg Harbor Township (EHT), offering a lucrative opportunity for a variety of ventures. This strategically located parcel sits prominently along a highly traveled road, ensuring maximum visibility and accessibility for businesses aiming to capture the attention of a diverse and bustling community. Positioned i...

## COMMENTS

Welcome to a prime piece of vacant land nestled in the heart of Egg Harbor Township (EHT), offering a lucrative opportunity for a variety of ventures. This strategically located parcel sits prominently along a highly traveled road, ensuring maximum visibility and accessibility for businesses aiming to capture the attention of a diverse and bustling community. Positioned i...