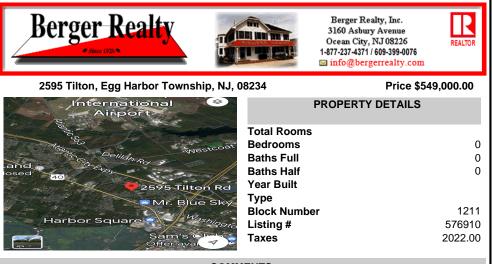

# COMMENTS

Welcome to a prime piece of vacant land nestled in the heart of Egg Harbor Township (EHT), offering a lucrative opportunity for a variety of ventures. This strategically located parcel sits prominently along a highly traveled road, ensuring maximum visibility and accessibility for businesses aiming to capture the attention of a diverse and bustling community. Positioned i...

## COMMENTS

Welcome to a prime piece of vacant land nestled in the heart of Egg Harbor Township (EHT), offering a lucrative opportunity for a variety of ventures. This strategically located parcel sits prominently along a highly traveled road, ensuring maximum visibility and accessibility for businesses aiming to capture the attention of a diverse and bustling community. Positioned i...