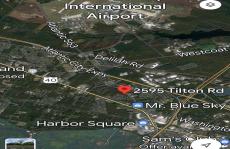

Price \$549,000.00

2595 Tilton, Egg Harbor Township, NJ, 08234

PROPERTY DETAILS

| Total Rooms  |         |
|--------------|---------|
| Bedrooms     | 0       |
| Baths Full   | 0       |
| Baths Half   | 0       |
| Year Built   |         |
| Туре         |         |
| Block Number | 1211    |
| Listing #    | 576910  |
| Taxes        | 2022.00 |
|              |         |

# COMMENTS

Welcome to a prime piece of vacant land nestled in the heart of Egg Harbor Township (EHT), offering a lucrative opportunity for a variety of ventures. This strategically located parcel sits prominently along a highly traveled road, ensuring maximum visibility and accessibility for businesses aiming to capture the attention of a diverse and bustling community. Positioned i...