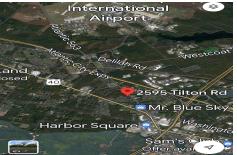

PROPERTY DETAILS

2595 Tilton, Egg Harbor Township, NJ, 08234

Price \$549,000.00

# COMMENTS

Welcome to a prime piece of vacant land nestled in the heart of Egg Harbor Township (EHT), offering a lucrative opportunity for a variety of ventures. This strategically located parcel sits prominently along a highly traveled road, ensuring maximum visibility and accessibility for businesses aiming to capture the attention of a diverse and bustling community. Positioned i...