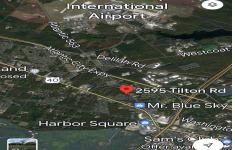

PROPERTY DETAILS

2595 Tilton, Egg Harbor Township, NJ, 08234

Price \$549,000.00

| Total Rooms  |         |
|--------------|---------|
| Bedrooms     | 0       |
| Baths Full   | 0       |
| Baths Half   | 0       |
| Year Built   |         |
| Туре         |         |
| Block Number | 1211    |
| Listing #    | 576910  |
| Taxes        | 2022.00 |

# COMMENTS

Welcome to a prime piece of vacant land nestled in the heart of Egg Harbor Township (EHT), offering a lucrative opportunity for a variety of ventures. This strategically located parcel sits prominently along a highly traveled road, ensuring maximum visibility and accessibility for businesses aiming to capture the attention of a diverse and bustling community. Positioned i...