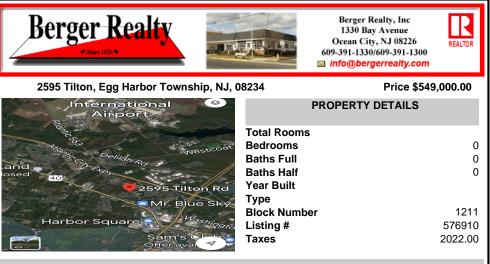

## COMMENTS

Welcome to a prime piece of vacant land nestled in the heart of Egg Harbor Township (EHT). offering a lucrative opportunity for a variety of ventures. This strategically located parcel sits prominently along a highly traveled road, ensuring maximum visibility and accessibility for businesses aiming to capture the attention of a diverse and bustling community. Positioned i...