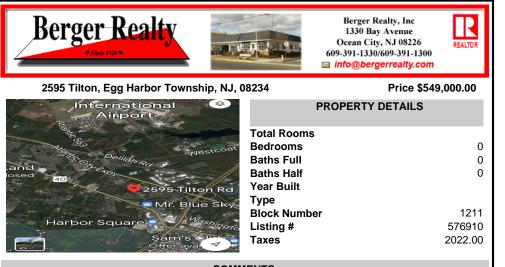

## COMMENTS

Welcome to a prime piece of vacant land nestled in the heart of Egg Harbor Township (EHT). offering a lucrative opportunity for a variety of ventures. This strategically located parcel sits prominently along a highly traveled road, ensuring maximum visibility and accessibility for businesses aiming to capture the attention of a diverse and bustling community. Positioned i...