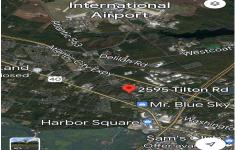

Berger Realty, Inc 1330 Bay Avenue Ocean City, NJ 08226 609-391-1330/609-391-1300 info@bergerrealty.com

DPODEDTY DETAILS

2595 Tilton, Egg Harbor Township, NJ, 08234

Price \$549,000.00

| PROPERTY DETAILS |         |
|------------------|---------|
| Total Rooms      |         |
| Bedrooms         | 0       |
| Baths Full       | 0       |
| Baths Half       | 0       |
| Year Built       |         |
| Туре             |         |
| Block Number     | 1211    |
| Listing #        | 576910  |
| Taxes            | 2022.00 |

# **COMMENTS**

Welcome to a prime piece of vacant land nestled in the heart of Egg Harbor Township (EHT), offering a lucrative opportunity for a variety of ventures. This strategically located parcel sits prominently along a highly traveled road, ensuring maximum visibility and accessibility for businesses aiming to capture the attention of a diverse and bustling community. Positioned i...