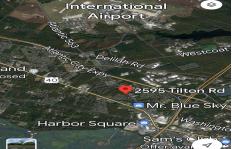

PROPERTY DETAILS

2595 Tilton, Egg Harbor Township, NJ, 08234

Price \$549,000.00

| Total Rooms  |         |
|--------------|---------|
| Bedrooms     | (       |
| Baths Full   | (       |
| Baths Half   | (       |
| Year Built   |         |
| Туре         |         |
| Block Number | 1211    |
| Listing #    | 576910  |
| Taxes        | 2022.00 |
|              |         |

# COMMENTS

Welcome to a prime piece of vacant land nestled in the heart of Egg Harbor Township (EHT), offering a lucrative opportunity for a variety of ventures. This strategically located parcel sits prominently along a highly traveled road, ensuring maximum visibility and accessibility for businesses aiming to capture the attention of a diverse and bustling community. Positioned i...