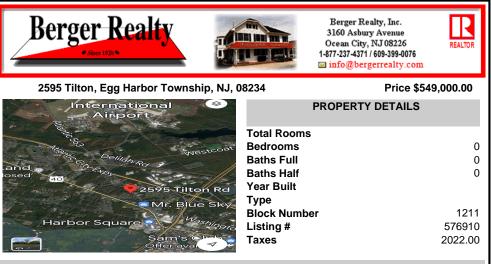

COMMENTS

Welcome to a prime piece of vacant land nestled in the heart of Egg Harbor Township (EHT), offering a lucrative opportunity for a variety of ventures. This strategically located parcel sits prominently along a highly traveled road, ensuring maximum visibility and accessibility for businesses aiming to capture the attention of a diverse and bustling community. Positioned i...

## COMMENTS

Welcome to a prime piece of vacant land nestled in the heart of Egg Harbor Township (EHT), offering a lucrative opportunity for a variety of ventures. This strategically located parcel sits prominently along a highly traveled road, ensuring maximum visibility and accessibility for businesses aiming to capture the attention of a diverse and bustling community. Positioned i...