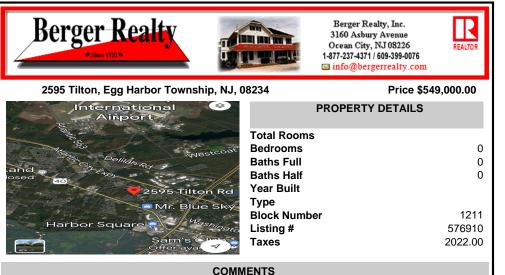

COMMENTS

Welcome to a prime piece of vacant land nestled in the heart of Egg Harbor Township (EHT), offering a lucrative opportunity for a variety of ventures. This strategically located parcel sits prominently along a highly traveled road, ensuring maximum visibility and accessibility for businesses aiming to capture the attention of a diverse and bustling community. Positioned i...

## COMMENTS

Welcome to a prime piece of vacant land nestled in the heart of Egg Harbor Township (EHT), offering a lucrative opportunity for a variety of ventures. This strategically located parcel sits prominently along a highly traveled road, ensuring maximum visibility and accessibility for businesses aiming to capture the attention of a diverse and bustling community. Positioned i...