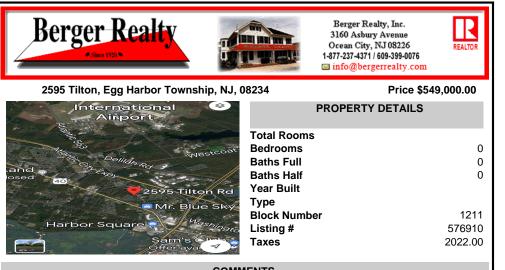

COMMENTS

Welcome to a prime piece of vacant land nestled in the heart of Egg Harbor Township (EHT), offering a lucrative opportunity for a variety of ventures. This strategically located parcel sits prominently along a highly traveled road, ensuring maximum visibility and accessibility for businesses aiming to capture the attention of a diverse and bustling community. Positioned i...