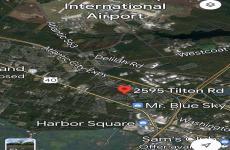

2595 Tilton, Egg Harbor Township, NJ, 08234

Price \$549,000.00 PROPERTY DETAILS

| Total Rooms  |         |
|--------------|---------|
| Bedrooms     | 0       |
| Baths Full   | 0       |
| Baths Half   | 0       |
| Year Built   |         |
| Туре         |         |
| Block Number | 1211    |
| Listing #    | 576910  |
| Taxes        | 2022.00 |
|              |         |

## COMMENTS

Welcome to a prime piece of vacant land nestled in the heart of Egg Harbor Township (EHT), offering a lucrative opportunity for a variety of ventures. This strategically located parcel sits prominently along a highly traveled road, ensuring maximum visibility and accessibility for businesses aiming to capture the attention of a diverse and bustling community. Positioned i...