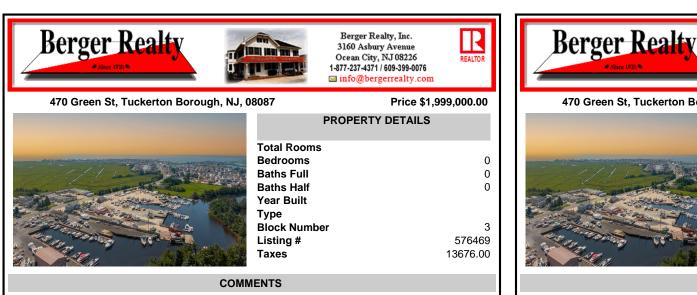

\*\*\*NEW IMPROVED PRICE!! ATTN: Developers, Investors, & Boat Lovers\*\*\* Marina for sale with NJDEP approvals in place and potential to build Waterfront townhouses, or create an RV Park or Campground. Zoned Commercial/ Waterfront Cluster. Over 3 acres of waterfront land in Tuckerton! Call/text listing agent for survey, waterfront development permit, etc. As of 10/11/2024 The ...

## COMMENTS

\*\*\*NEW IMPROVED PRICE!! ATTN: Developers, Investors, & Boat Lovers\*\*\* Marina for sale with NJDEP approvals in place and potential to build Waterfront townhouses, or create an RV Park or Campground. Zoned Commercial/ Waterfront Cluster. Over 3 acres of waterfront land in Tuckerton! Call/text listing agent for survey, waterfront development permit, etc. As of 10/11/2024 The ...