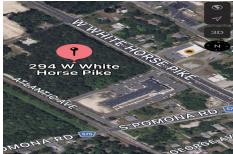

Berger Realty, Inc 1330 Bay Avenue Ocean City, NJ 08226 609-391-1330/609-391-1300 info@bergerrealty.com

294 White Horse Pike, Egg Harbor City, NJ, 08215

Price \$995,000.00

|          | PROPERTY DETAILS |         |
|----------|------------------|---------|
|          |                  |         |
|          | Total Rooms      |         |
| <b>-</b> | Bedrooms         | 0       |
|          | Baths Full       | 0       |
|          | Baths Half       | 0       |
| <        | Year Built       |         |
| >        | Туре             |         |
|          | Block Number     | 526     |
|          | Listing #        | 576332  |
| 7        | Taxes            | 4338.00 |

# **COMMENTS**

First time on the market!! Located in the Pomona section of Galloway this property boasts 8+ acres. Zoning Highway commercial and in a redevelopment zone. Many possible uses can be done and tax benefits for the developer!...