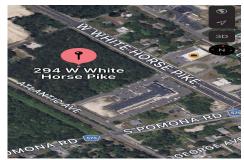

PROPERTY DETAILS

294 White Horse Pike, Egg Harbor City, NJ, 08215

Price \$995,000.00

Total Rooms

Bedrooms 0

Baths Full 0

Baths Half 0

Year Built

# COMMENTS

First time on the market!! Located in the Pomona section of Galloway this property boasts 8+ acres. Zoning Highway commercial and in a redevelopment zone. Many possible uses can be done and tax benefits for the developer!...