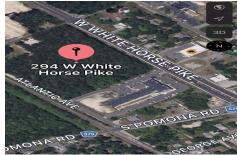

Berger Realty, Inc. 3160 Asbury Avenue Ocean City, NJ 08226 1-877-237-4371/609-399-0076 info@bergerrealty.com

294 White Horse Pike, Egg Harbor City, NJ, 08215

Price \$995,000.00

| PROPERTY DETAILS |         |
|------------------|---------|
| Total Rooms      |         |
| Bedrooms         | 0       |
| Baths Full       | 0       |
| Baths Half       | 0       |
| Year Built       |         |
| Туре             |         |
| Block Number     | 526     |
| Listing #        | 576332  |
| Taxes            | 4338.00 |

## **COMMENTS**

First time on the market!! Located in the Pomona section of Galloway this property boasts 8+ acres. Zoning Highway commercial and in a redevelopment zone. Many possible uses can be done and tax benefits for the developer!...