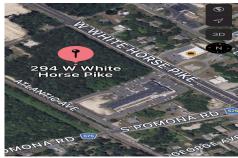

294 White Horse Pike, Egg Harbor City, NJ, 08215

Price \$995,000.00
PROPERTY DETAILS

Berger Realty

| Total Rooms  |         |
|--------------|---------|
| Bedrooms     | 0       |
| Baths Full   | 0       |
| Baths Half   | 0       |
| Year Built   |         |
| Туре         |         |
| Block Number | 526     |
| Listing #    | 576332  |
| Taxes        | 4338.00 |

# COMMENTS

First time on the market!! Located in the Pomona section of Galloway this property boasts 8+ acres. Zoning Highway commercial and in a redevelopment zone. Many possible uses can be done and tax benefits for the developer!...