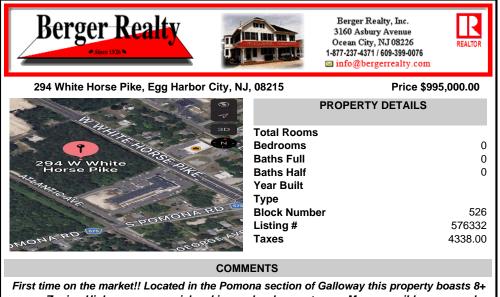

First time on the market!! Located in the Pomona section of Galloway this property boasts 8+ acres. Zoning Highway commercial and in a redevelopment zone. Many possible uses can be done and tax benefits for the developer!...