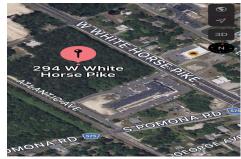

Berger Realty, Inc. 3160 Asbury Avenue Ocean City, NJ 08226 1-877-237-4371/609-399-0076 info@bergerrealty.com

294 White Horse Pike, Egg Harbor City, NJ, 08215

Price \$995,000.00

| PROPERTY DETAILS |         |
|------------------|---------|
| Total Rooms      |         |
| Bedrooms         | 0       |
| Baths Full       | 0       |
| Baths Half       | 0       |
| Year Built       |         |
| Туре             |         |
| Block Number     | 526     |
| Listing #        | 576332  |
| Taxes            | 4338.00 |

PROPERTY DETAILS

4338.00

294 White Horse Pike, Egg Harbor City, NJ, 08215

Price \$995,000.00