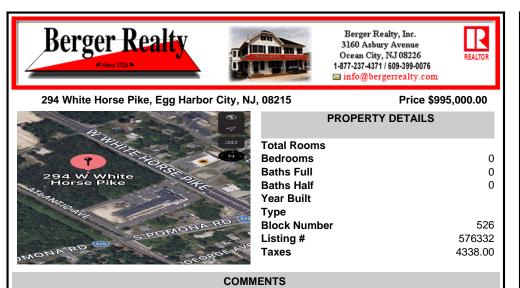

First time on the market!! Located in the Pomona section of Galloway this property boasts 8+ acres. Zoning Highway commercial and in a redevelopment zone. Many possible uses can be done and tax benefits for the developer!...

## **PROPERTY FEATURES**