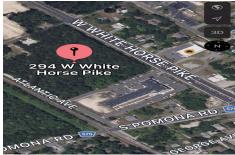

Berger Realty, Inc. 3160 Asbury Avenue Ocean City, NJ 08226 1-877-237-4371/609-399-0076 info@bergerrealty.com

DDODEDTY DETAIL C

294 White Horse Pike, Egg Harbor City, NJ, 08215

Price \$995,000.00

| PROPERTY DETAILS |         |
|------------------|---------|
| Total Rooms      |         |
| Bedrooms         | 0       |
| Baths Full       | 0       |
| Baths Half       | 0       |
| Year Built       |         |
| Туре             |         |
| Block Number     | 526     |
| Listing #        | 576332  |
| Taxes            | 4338.00 |

PROPERTY DETAILS

294 White Horse Pike, Egg Harbor City, NJ, 08215

Price \$995,000.00

Total Rooms

Bedrooms 0

Baths Full 0

Baths Half 0

Year Built