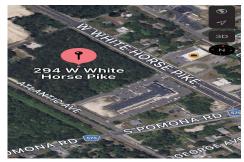

Berger Realty, Inc. 3160 Asbury Avenue Ocean City, NJ 08226 1-877-237-4371/609-399-0076 info@bergerrealty.com

DDODEDTY DETAIL C

294 White Horse Pike, Egg Harbor City, NJ, 08215

Price \$995,000.00

| PROPERTY DETAILS |         |
|------------------|---------|
| Total Rooms      |         |
| Bedrooms         | 0       |
| Baths Full       | 0       |
| Baths Half       | 0       |
| Year Built       |         |
| Туре             |         |
| Block Number     | 526     |
| Listing #        | 576332  |
| Taxes            | 4338.00 |

PROPERTY DETAILS

294 White Horse Pike, Egg Harbor City, NJ, 08215

Price \$995,000.00

Total Rooms

Bedrooms 0

Baths Full 0

Baths Half 0

Year Built