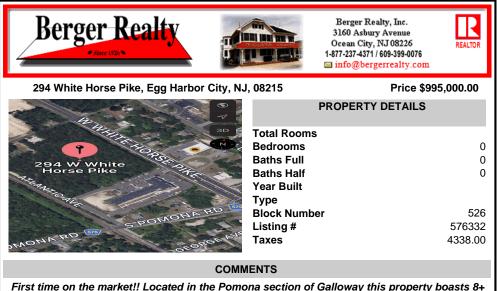

First time on the market!! Located in the Pomona section of Galloway this property boasts 8+ acres. Zoning Highway commercial and in a redevelopment zone. Many possible uses can be done and tax benefits for the developer!...