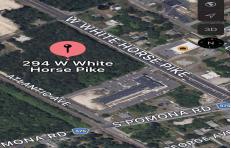

609-391-1330/609-391-1300 info@bergerrealty.com

294 White Horse Pike, Egg Harbor City, NJ, 08215

PROPERTY DETAILS

Price \$995,000.00

| 9            |         |
|--------------|---------|
| Total Rooms  |         |
| Bedrooms     | 0       |
| Baths Full   | 0       |
| Baths Half   | 0       |
| Year Built   |         |
| Туре         |         |
| Block Number | 526     |
| Listing #    | 576332  |
| Taxes        | 4338.00 |

## COMMENTS

First time on the market!! Located in the Pomona section of Galloway this property boasts 8+ acres. Zoning Highway commercial and in a redevelopment zone. Many possible uses can be done and tax benefits for the developer!...