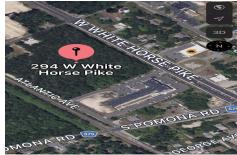

Berger Realty, Inc 1330 Bay Avenue Ocean City, NJ 08226 609-391-1330/609-391-1300 info@bergerrealty.com

PROPERTY DETAILS

294 White Horse Pike, Egg Harbor City, NJ, 08215

Price \$995,000.00

| TROTERTT DETAILED |         |
|-------------------|---------|
| Total Rooms       |         |
| Bedrooms          | 0       |
| Baths Full        | 0       |
| Baths Half        | 0       |
| Year Built        |         |
| Туре              |         |
| Block Number      | 526     |
| Listing #         | 576332  |
| Taxes             | 4338.00 |

## **COMMENTS**

First time on the market!! Located in the Pomona section of Galloway this property boasts 8+ acres. Zoning Highway commercial and in a redevelopment zone. Many possible uses can be done and tax benefits for the developer!...