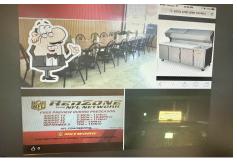

### **COMMENTS**

\*\*\*\*\*\*\*\*\*WELCOME TO HOLIDAY CITY PIZZA FULL-SERVICE PIZZERIA IN HIGH GROWTH/VISIBLE TOMS RIVER SHOPPING PLAZA. IDEAL BUSY LOCATION ON BUSTLING ROUTE 37-OWNERS RETIRING THEIR LOSS IS YOUR OPPORTUNITY TO OWN THIS TURNKEY SUCCESSFUL PIZZERIA. All inventory included. Currently open FULL TIME WITH A GREAT CUSTOMER BASE AND WALK IN TRAFFIC. PRICED FOR FAST SALE. SELLER WILLING ...

### COMMENTS

\*\*\*\*\*\*\*\*\*WELCOME TO HOLIDAY CITY PIZZA FULL-SERVICE PIZZERIA IN HIGH GROWTH/VISIBLE TOMS RIVER SHOPPING PLAZA. IDEAL BUSY LOCATION ON BUSTLING ROUTE 37-OWNERS RETIRING THEIR LOSS IS YOUR OPPORTUNITY TO OWN THIS TURNKEY SUCCESSFUL PIZZERIA. All inventory included. Currently open FULL TIME WITH A GREAT CUSTOMER BASE AND WALK IN TRAFFIC. PRICED FOR FAST SALE. SELLER WILLING ...