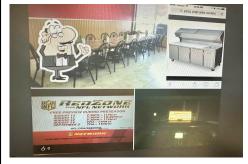

### **COMMENTS**

\*\*\*\*\*\*\*WELCOME TO HOLIDAY CITY PIZZA FULL-SERVICE PIZZERIA IN HIGH GROWTH/VISIBLE TOMS RIVER SHOPPING PLAZA, IDEAL BUSY LOCATION ON BUSTLING ROUTE 37-OWNERS RETIRING THEIR LOSS IS YOUR OPPORTUNITY TO OWN THIS TURNKEY SUCCESSFUL PIZZERIA. All inventory included. Currently open FULL TIME WITH A GREAT CUSTOMER BASE AND WALK IN TRAFFIC. PRICED FOR FAST SALE. SELLER WILLING ...

### COMMENTS

\*\*\*\*\*\*\*WELCOME TO HOLIDAY CITY PIZZA FULL-SERVICE PIZZERIA IN HIGH GROWTH/VISIBLE TOMS RIVER SHOPPING PLAZA, IDEAL BUSY LOCATION ON BUSTLING ROUTE 37-OWNERS RETIRING THEIR LOSS IS YOUR OPPORTUNITY TO OWN THIS TURNKEY SUCCESSFUL PIZZERIA. All inventory included. Currently open FULL TIME WITH A GREAT CUSTOMER BASE AND WALK IN TRAFFIC. PRICED FOR FAST SALE. SELLER WILLING ...