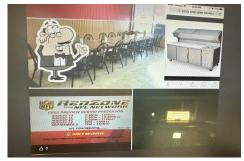

## **COMMENTS**

\*\*\*\*\*\*\*WELCOME TO HOLIDAY CITY PIZZA FULL-SERVICE PIZZERIA IN HIGH GROWTH/VISIBLE TOMS RIVER SHOPPING PLAZA. IDEAL BUSY LOCATION ON BUSTLING ROUTE 37-OWNERS RETIRING THEIR LOSS IS YOUR OPPORTUNITY TO OWN THIS TURNKEY SUCCESSFUL PIZZERIA. All inventory included. Currently open FULL TIME WITH A GREAT CUSTOMER BASE AND WALK IN TRAFFIC. PRICED FOR FAST SALE. SELLER WILLING ...

## COMMENTS

**Taxes** 

\*\*\*\*\*\*\*WELCOME TO HOLIDAY CITY PIZZA FULL-SERVICE PIZZERIA IN HIGH GROWTH/VISIBLE TOMS RIVER SHOPPING PLAZA, IDEAL BUSY LOCATION ON BUSTLING ROUTE 37-OWNERS RETIRING THEIR LOSS IS YOUR OPPORTUNITY TO OWN THIS TURNKEY SUCCESSFUL PIZZERIA. All inventory included. Currently open FULL TIME WITH A GREAT CUSTOMER BASE AND WALK IN TRAFFIC. PRICED FOR FAST SALE. SELLER WILLING ...