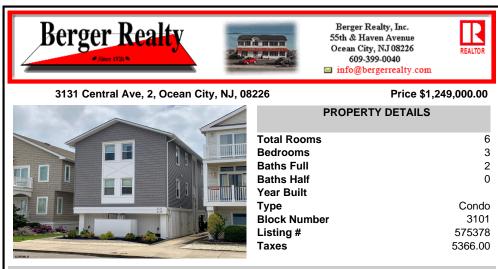

## COMMENTS

Beautifully renovated second floor three-bedroom, two-bath property in a beach block on Central Avenue. Recent upgrades include granite counters, soft-close cupboards, stainless steel appliances, oak hardwood flooring throughout, shiplap paneling surrounding the fireplace, plantation shutters, new drapes and blinds, and an LG washer and dryer. Newly sided, the covered de...