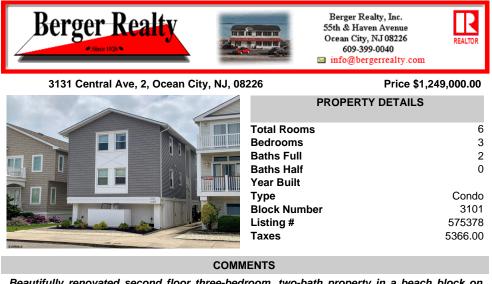

## COMMENTS

Beautifully renovated second floor three-bedroom, two-bath property in a beach block on Central Avenue. Recent upgrades include granite counters, soft-close cupboards, stainless steel appliances, oak hardwood flooring throughout, shiplap paneling surrounding the fireplace, plantation shutters, new drapes and blinds, and an LG washer and dryer. Newly sided, the covered de...