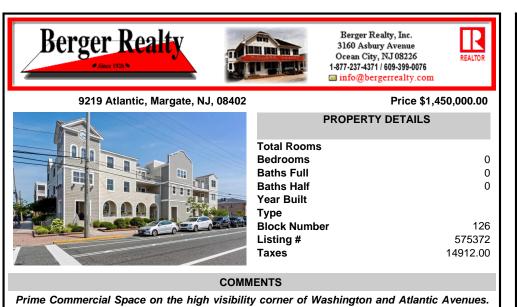

## Price \$1,450,000.00

| PROPERTY DETAILS      |  |
|-----------------------|--|
| Total Rooms           |  |
| Bedrooms 0            |  |
| Baths Full 0          |  |
| Baths Half 0          |  |
| Year Built            |  |
| Туре                  |  |
| Block Number 126      |  |
| Listing # 575372      |  |
| <b>Taxes</b> 14912.00 |  |
|                       |  |

COMMENTS

Prime Commercial Space on the high visibility corner of Washington and Atlantic Avenues. 2200 +/- square feet across from Lucy the Elephant. Up to 20 Available Parking Spots - Space is flexible - can be configured for multiple professional uses. Call for showing and full details....