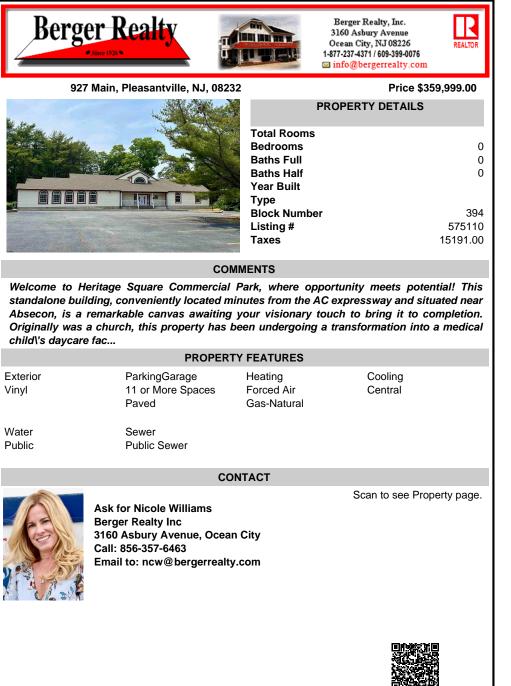

| Berge                                                              | er Realty                                                                                                           | 31<br>00<br>1-87                                                                                                       | Gerger Realty, Inc.<br>160 Asbury Avenue<br>cean City, NJ 08226<br>7-237-4371 / 609-399-0076<br>nfo@bergerrealty.com | REALTOR                             | 4                                                  |
|--------------------------------------------------------------------|---------------------------------------------------------------------------------------------------------------------|------------------------------------------------------------------------------------------------------------------------|----------------------------------------------------------------------------------------------------------------------|-------------------------------------|----------------------------------------------------|
| 927 Main, Pleasantville, NJ, 08232                                 |                                                                                                                     | 32                                                                                                                     | Price \$359,999.00                                                                                                   |                                     |                                                    |
|                                                                    |                                                                                                                     | PRC<br>Total Rooms<br>Bedrooms<br>Baths Full<br>Baths Half<br>Year Built<br>Type<br>Block Number<br>Listing #<br>Taxes | PERTY DETAILS                                                                                                        | 0<br>0<br>394<br>575110<br>15191.00 |                                                    |
|                                                                    | COI                                                                                                                 | MMENTS                                                                                                                 |                                                                                                                      |                                     |                                                    |
| standalone build                                                   | ritage Square Commercial<br>ling, conveniently located m                                                            |                                                                                                                        | •                                                                                                                    |                                     | Weld<br>stan                                       |
| Originally was a                                                   | emarkable canvas awaiting<br>church, this property has f<br>fac                                                     |                                                                                                                        | to bring it to co                                                                                                    | ompletion.                          | Abse<br>Orig                                       |
| Originally was a                                                   | church, this property has fac                                                                                       |                                                                                                                        | to bring it to co                                                                                                    | ompletion.                          | Abse<br>Orig<br>child                              |
| Originally was a<br>child\'s daycare                               | church, this property has fac                                                                                       | been undergoing a tr                                                                                                   | to bring it to co                                                                                                    | ompletion.                          | Abse<br>Orig                                       |
| Originally was a<br>child\'s daycare<br>Exterior<br>/inyl<br>Vater | church, this property has fac<br>PROPER<br>ParkingGarage<br>11 or More Spaces                                       | been undergoing a tr<br>TY FEATURES<br>Heating<br>Forced Air                                                           | h to bring it to co<br>cansformation into<br>Cooling                                                                 | ompletion.                          | Abse<br>Orig<br>child<br>Exteri<br>Vinyl<br>Water  |
| Originally was a<br>child\'s daycare<br>Exterior<br>/inyl<br>Vater | A church, this property has a fac<br>PROPER<br>ParkingGarage<br>11 or More Spaces<br>Paved<br>Sewer<br>Public Sewer | been undergoing a tr<br>TY FEATURES<br>Heating<br>Forced Air<br>Gas-Natural                                            | h to bring it to co<br>cansformation into<br>Cooling                                                                 | ompletion.                          | Abse<br>Origi<br>child<br>Exteri                   |
| Originally was a<br>child\'s daycare<br>Exterior<br>/inyl<br>Water | A church, this property has a fac<br>PROPER<br>ParkingGarage<br>11 or More Spaces<br>Paved<br>Sewer<br>Public Sewer | been undergoing a tr<br>TY FEATURES<br>Heating<br>Forced Air                                                           | h to bring it to co<br>ansformation into<br>Cooling<br>Central                                                       | ompletion.<br>a medical             | Abse<br>Origi<br>child<br>Exteri<br>Vinyl<br>Water |
|                                                                    | A church, this property has a fac<br>PROPER<br>ParkingGarage<br>11 or More Spaces<br>Paved<br>Sewer<br>Public Sewer | been undergoing a tr<br>TY FEATURES<br>Heating<br>Forced Air<br>Gas-Natural                                            | h to bring it to co<br>cansformation into<br>Cooling                                                                 | ompletion.<br>a medical             | Abse<br>Orig<br>child<br>Exteri<br>Vinyl<br>Water  |