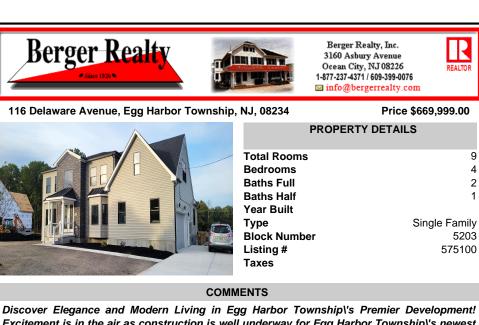

## COMMENTS

Discover Elegance and Modern Living in Egg Harbor Township\'s Premier Development! Excitement is in the air as construction is well underway for Egg Harbor Township\'s newest and most captivating development. Choose from two distinctive models, each offering 4+bedrooms for spacious and luxurious living. All homes feature vinyl flooring, a2-car garage, open floor plans, and ...