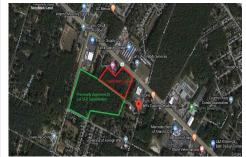

# **COMMENTS**

Taxes

Previously Approved 55+- Lot Subdivision that will need possible updating from the Township and Pinelands. Site will be serviced by Public Water, Sewer, Cable, Electric. Subdivision can be developed in phases. Approvals were drafted by local professionals who would like the opportunity to meet with new buyers to review plans, permits, and approvals to see what changes may ...

# **COMMENTS**

Previously Approved 55+- Lot Subdivision that will need possible updating from the Township and Pinelands. Site will be serviced by Public Water, Sewer, Cable, Electric. Subdivision can be developed in phases. Approvals were drafted by local professionals who would like the opportunity to meet with new buyers to review plans, permits, and approvals to see what changes may ...