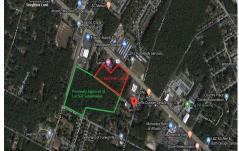

# **COMMENTS**

Taxes

Previously Approved 55+- Lot Subdivision that will need possible updating from the Township and Pinelands. Site will be serviced by Public Water, Sewer, Cable, Electric. Subdivision can be developed in phases. Approvals were drafted by local professionals who would like the opportunity to meet with new buyers to review plans, permits, and approvals to see what changes may ...

# **COMMENTS**

Previously Approved 55+- Lot Subdivision that will need possible updating from the Township and Pinelands. Site will be serviced by Public Water, Sewer, Cable, Electric. Subdivision can be developed in phases. Approvals were drafted by local professionals who would like the opportunity to meet with new buyers to review plans, permits, and approvals to see what changes may ...