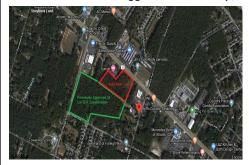

# **COMMENTS**

Type

Previously Approved 55+- Lot Subdivision that will need possible updating from the Township and Pinelands. Site will be serviced by Public Water, Sewer, Cable, Electric. Subdivision can be developed in phases. Approvals were drafted by local professionals who would like the opportunity to meet with new buyers to review plans, permits, and approvals to see what changes may ...

# COMMENTS

Previously Approved 55+- Lot Subdivision that will need possible updating from the Township and Pinelands. Site will be serviced by Public Water, Sewer, Cable, Electric. Subdivision can be developed in phases. Approvals were drafted by local professionals who would like the opportunity to meet with new buyers to review plans, permits, and approvals to see what changes may ...