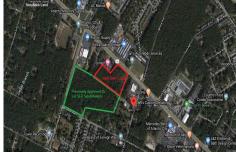

# **COMMENTS**

Type

Previously Approved 55+- Lot Subdivision that will need possible updating from the Township and Pinelands. Site will be serviced by Public Water, Sewer, Cable, Electric. Subdivision can be developed in phases. Approvals were drafted by local professionals who would like the opportunity to meet with new buyers to review plans, permits, and approvals to see what changes may ...

# COMMENTS

Previously Approved 55+- Lot Subdivision that will need possible updating from the Township and Pinelands. Site will be serviced by Public Water, Sewer, Cable, Electric. Subdivision can be developed in phases. Approvals were drafted by local professionals who would like the opportunity to meet with new buyers to review plans, permits, and approvals to see what changes may ...