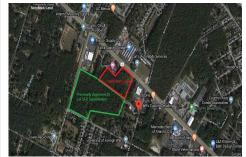

# **COMMENTS**

Previously Approved 55+- Lot Subdivision that will need possible updating from the Township and Pinelands. Site will be serviced by Public Water, Sewer, Cable, Electric. Subdivision can be developed in phases. Approvals were drafted by local professionals who would like the opportunity to meet with new buyers to review plans, permits, and approvals to see what changes may ...