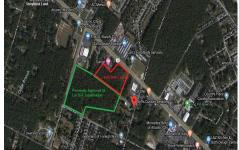

# **COMMENTS**

Previously Approved 55+- Lot Subdivision that will need possible updating from the Township and Pinelands. Site will be serviced by Public Water, Sewer, Cable, Electric. Subdivision can be developed in phases. Approvals were drafted by local professionals who would like the opportunity to meet with new buyers to review plans, permits, and approvals to see what changes may ...