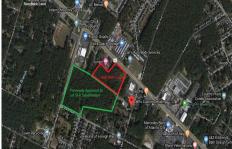

# **COMMENTS**

Previously Approved 55+- Lot Subdivision that will need possible updating from the Township and Pinelands. Site will be serviced by Public Water, Sewer, Cable, Electric. Subdivision can be developed in phases. Approvals were drafted by local professionals who would like the opportunity to meet with new buyers to review plans, permits, and approvals to see what changes may ...