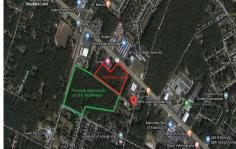

# **COMMENTS**

Previously Approved 55+- Lot Subdivision that will need possible updating from the Township and Pinelands. Site will be serviced by Public Water, Sewer, Cable, Electric. Subdivision can be developed in phases. Approvals were drafted by local professionals who would like the opportunity to meet with new buyers to review plans, permits, and approvals to see what changes may ...

## **PROPERTY FEATURES**