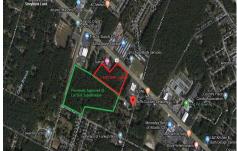

# **COMMENTS**

Previously Approved 55+- Lot Subdivision that will need possible updating from the Township and Pinelands. Site will be serviced by Public Water, Sewer, Cable, Electric. Subdivision can be developed in phases. Approvals were drafted by local professionals who would like the opportunity to meet with new buyers to review plans, permits, and approvals to see what changes may ...

## PROPERTY FEATURES