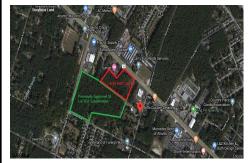

# **COMMENTS**

Taxes

Previously Approved 55+- Lot Subdivision that will need possible updating from the Township and Pinelands. Site will be serviced by Public Water, Sewer, Cable, Electric. Subdivision can be developed in phases. Approvals were drafted by local professionals who would like the opportunity to meet with new buyers to review plans, permits, and approvals to see what changes may ...