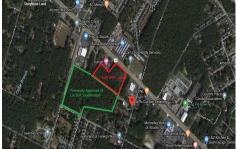

# **COMMENTS**

Previously Approved 55+- Lot Subdivision that will need possible updating from the Township and Pinelands. Site will be serviced by Public Water, Sewer, Cable, Electric. Subdivision can be developed in phases. Approvals were drafted by local professionals who would like the opportunity to meet with new buyers to review plans, permits, and approvals to see what changes may ...