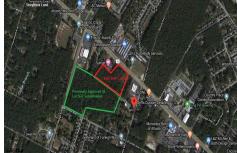

# **COMMENTS**

Previously Approved 55+- Lot Subdivision that will need possible updating from the Township and Pinelands. Site will be serviced by Public Water, Sewer, Cable, Electric. Subdivision can be developed in phases. Approvals were drafted by local professionals who would like the opportunity to meet with new buyers to review plans, permits, and approvals to see what changes may ...