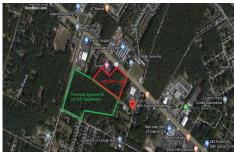

# **COMMENTS**

Previously Approved 55+- Lot Subdivision that will need possible updating from the Township and Pinelands. Site will be serviced by Public Water, Sewer, Cable, Electric. Subdivision can be developed in phases. Approvals were drafted by local professionals who would like the opportunity to meet with new buyers to review plans, permits, and approvals to see what changes may ...