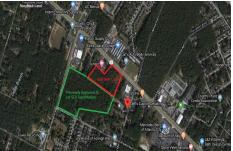

# **COMMENTS**

Previously Approved 55+- Lot Subdivision that will need possible updating from the Township and Pinelands. Site will be serviced by Public Water, Sewer, Cable, Electric. Subdivision can be developed in phases. Approvals were drafted by local professionals who would like the opportunity to meet with new buyers to review plans, permits, and approvals to see what changes may ...