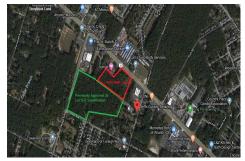

# **COMMENTS**

Taxes

Previously Approved 55+- Lot Subdivision that will need possible updating from the Township and Pinelands. Site will be serviced by Public Water, Sewer, Cable, Electric. Subdivision can be developed in phases. Approvals were drafted by local professionals who would like the opportunity to meet with new buyers to review plans, permits, and approvals to see what changes may ...