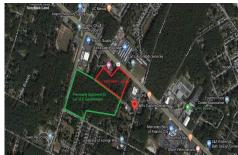

# **COMMENTS**

Previously Approved 55+- Lot Subdivision that will need possible updating from the Township and Pinelands. Site will be serviced by Public Water, Sewer, Cable, Electric. Subdivision can be developed in phases. Approvals were drafted by local professionals who would like the opportunity to meet with new buyers to review plans, permits, and approvals to see what changes may ...