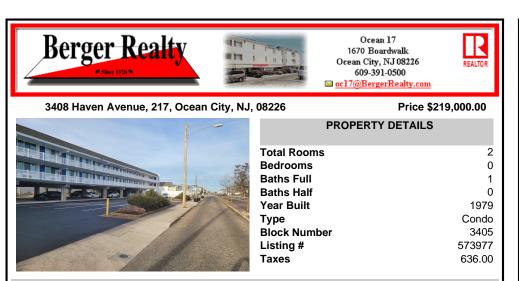

## COMMENTS

Welcome to the Crossings, unit 217 is a pool side location at the Crossings, this upgraded efficiency condo is being sold fully furnished and equipped. Enjoy relaxing on the outside chairs at the front entry door looking out to the pool and the other amenities. Nice queen size bed and queen size sleeper sofa. Kitchen area and full size bathroom. Crossings has a heated poo...

|                               | PROPERTY FEATURES     |                       |                       |
|-------------------------------|-----------------------|-----------------------|-----------------------|
| Exterior<br>Concrete<br>Vinyl | ParkingGarage<br>None | Heating<br>Electric   | Cooling<br>Wall Units |
| HotWater<br>Electric          | Water<br>Public Water | Sewer<br>Public Sewer |                       |

## COMMENTS

**Block Number** 

Listing #

Taxes

Welcome to the Crossings, unit 217 is a pool side location at the Crossings, this upgraded efficiency condo is being sold fully furnished and equipped. Enjoy relaxing on the outside chairs at the front entry door looking out to the pool and the other amenities. Nice queen size bed and queen size sleeper sofa. Kitchen area and full size bathroom. Crossings has a heated poo...