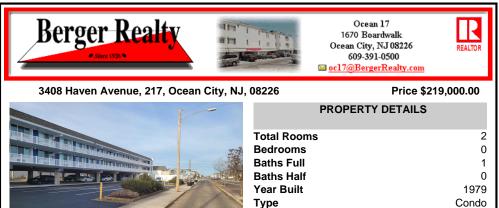

## COMMENTS

**Block Number** 

Listing #

Taxes

Welcome to the Crossings, unit 217 is a pool side location at the Crossings, this upgraded efficiency condo is being sold fully furnished and equipped. Enjoy relaxing on the outside chairs at the front entry door looking out to the pool and the other amenities. Nice queen size bed and queen size sleeper sofa. Kitchen area and full size bathroom. Crossings has a heated poo...

| PROPERTY FEATURES             |                       |                       |                       |  |  |
|-------------------------------|-----------------------|-----------------------|-----------------------|--|--|
| Exterior<br>Concrete<br>Vinyl | ParkingGarage<br>None | Heating<br>Electric   | Cooling<br>Wall Units |  |  |
| HotWater<br>Electric          | Water<br>Public Water | Sewer<br>Public Sewer |                       |  |  |