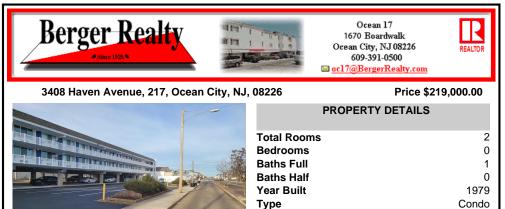

## COMMENTS

Welcome to the Crossings, unit 217 is a pool side location at the Crossings, this upgraded efficiency condo is being sold fully furnished and equipped. Enjoy relaxing on the outside chairs at the front entry door looking out to the pool and the other amenities. Nice queen size bed and queen size sleeper sofa. Kitchen area and full size bathroom. Crossings has a heated poo...

|                               | PROPERTY FEATURES     |                       |                       |  |
|-------------------------------|-----------------------|-----------------------|-----------------------|--|
| Exterior<br>Concrete<br>Vinyl | ParkingGarage<br>None | Heating<br>Electric   | Cooling<br>Wall Units |  |
| HotWater<br>Electric          | Water<br>Public Water | Sewer<br>Public Sewer |                       |  |