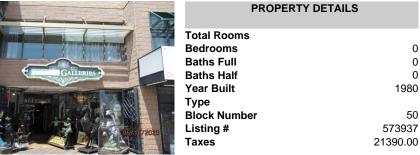

| Bedrooms     | 0                                                                           |
|--------------|-----------------------------------------------------------------------------|
| Baths Full   | 0                                                                           |
| Baths Half   | 0                                                                           |
| Year Built   | 1980                                                                        |
| Туре         |                                                                             |
| Block Number | 50                                                                          |
| Listing #    | 573937                                                                      |
| Taxes        | 21390.00                                                                    |
|              |                                                                             |
|              | Baths Full<br>Baths Half<br>Year Built<br>Type<br>Block Number<br>Listing # |