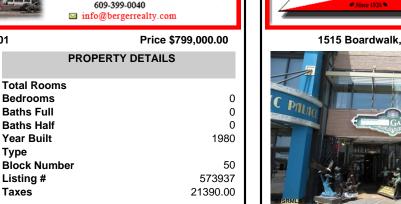

# Price \$799,000.00

|                               | PROPERTY DETAILS      |  |
|-------------------------------|-----------------------|--|
|                               | Total Rooms           |  |
|                               | Bedrooms 0            |  |
| Pillion                       | Baths Full 0          |  |
| GALLERIES CU                  | Baths Half 0          |  |
|                               | Year Built 1980       |  |
| ALLEPINS ALLEPINS             | Туре                  |  |
|                               | Block Number 50       |  |
|                               | Listing # 573937      |  |
|                               | <b>Taxes</b> 21390.00 |  |
| SUSRMLS CONTRACTOR CONTRACTOR |                       |  |