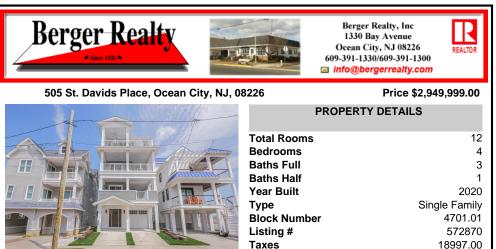

## 505 St. Davids Place, Ocean City, NJ, 08226

#### Price \$2,949,999.00

| H | A                     | PROPERTY DETAILS |               |
|---|-----------------------|------------------|---------------|
| 2 |                       | Total Rooms      | 12            |
| 4 | And the second second | Bedrooms         | 4             |
| 3 |                       | Baths Full       | 3             |
| 1 |                       | Baths Half       | 1             |
| 0 |                       | Year Built       | 2020          |
| у |                       | Туре             | Single Family |
| 1 |                       | Block Number     | 4701.01       |
| 0 |                       | Listing #        | 572870        |
| 0 |                       | Taxes            | 18997.00      |
|   |                       |                  |               |