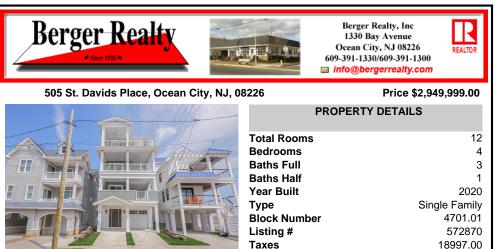

# 505 St. Davids Place, Ocean City, NJ, 08226

#### Price \$2,949,999.00

|                            | A | PROPERTY DETAILS                                                                               |  |
|----------------------------|---|------------------------------------------------------------------------------------------------|--|
| 2<br>4<br>3<br>1<br>0<br>9 |   | Total Rooms12Bedrooms4Baths Full3Baths Half1Year Built2020TypeSingle FamilyBlock Number4701.01 |  |
| )<br>)                     |   | Listing # 572870   Taxes 18997.00                                                              |  |